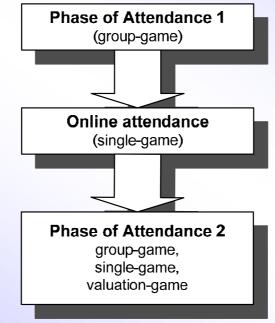

### Self developed Business Games:

#### "MERLIN III – Online"

- Currently used
- New (still unnamed) Business Game:
  - New Simulation-Model
  - New Software-Logic/-System (can be used on- and offline)
  - Currently implemented
- Internet-based hospital management game
  - Currently implemented

## Game based learning: MERLIN III

### Merlin III – Business game

- Simulation of business processes
- Simulation of complex causal relations
- Covers the lifecycle of a product technology from technology research to market launch until degeneration
- Decisions about:
  - Investment in R&D and technologies
  - Price
  - Advertisement
  - Output
  - etc.