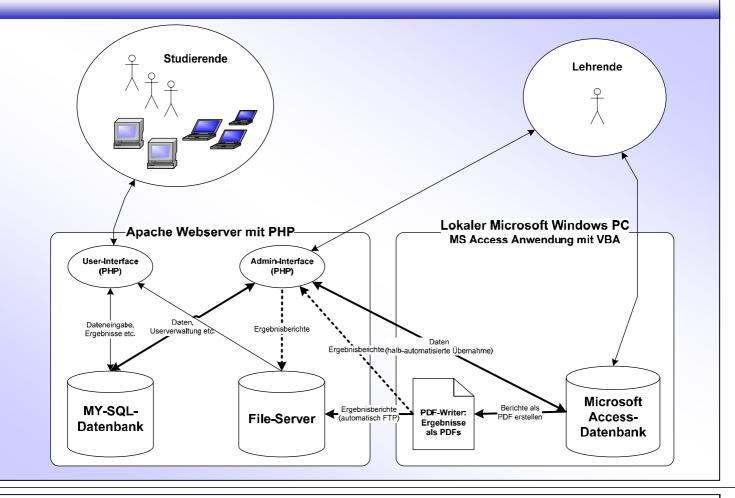

| P                 | P/            | P/              |
|                                  | 0             | 0                        | 0                 | 0             | 0               |
| Werbeaufwand                     |               |                          |                   |               |                 |
| (in 1000 <b>%</b> )              |               |                          |                   | 0             |                 |
|                                  | 0             | 0                        | P                 | P             | P               |

#### **Online-MERLIN**

- Data-input
- Results
- Calendar

#### <u>LMS</u>

- Discussion between students
- Feedback
- General information about the course







# **MERLIN III: Online-Version**



# Game based learning

#### Advantages

- Possibility to play more turns
- No waiting time till results are calculated

#### **Disadvantages**

- Online-Version was set up very quickly → many problems
- Currently two systems
- Usability
- 2 systems for students:
  - Online-Merlin
  - LMS for discussion and feedback

# eLearning Policy

## **Summary**

- eLearning as an integrative part in our curricula
- Cooperative and collaborative eLearning
- eTesting
- Content
- Game based (e)Learning

# Contact

# Thank you for your attention!

## Contact:

Markus Günther Email: markus.guenther@univie.ac.at

http://www.univie.ac.at/itm