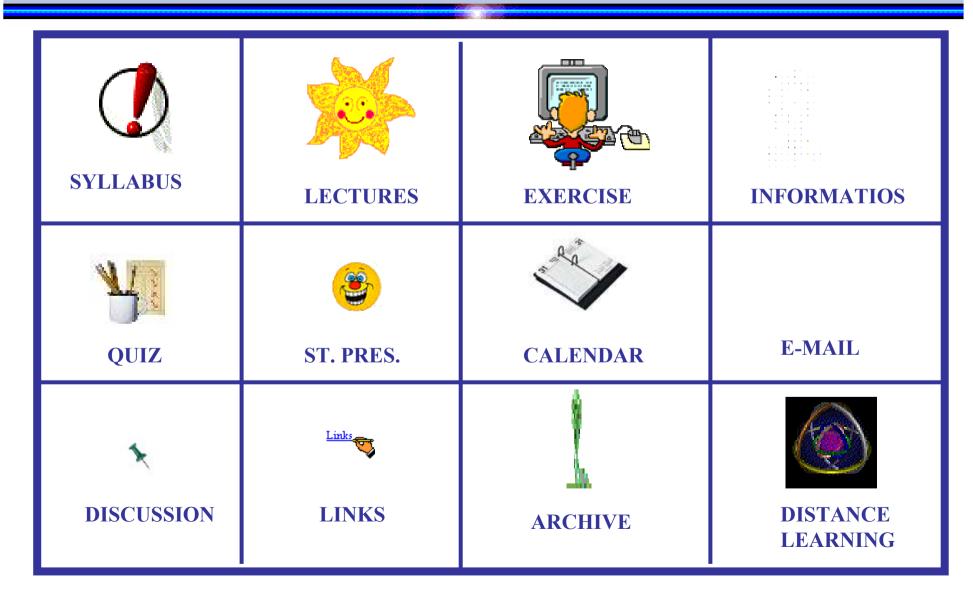

## **ELMS** at **ZSEM**

- E-Learning team
- Coordinator of the year
- Courses
  - the Syllabus
  - Lectures
  - Exercises
  - On-line Quizzes and tests
  - Calendar
  - E-mail, Forum, etc.