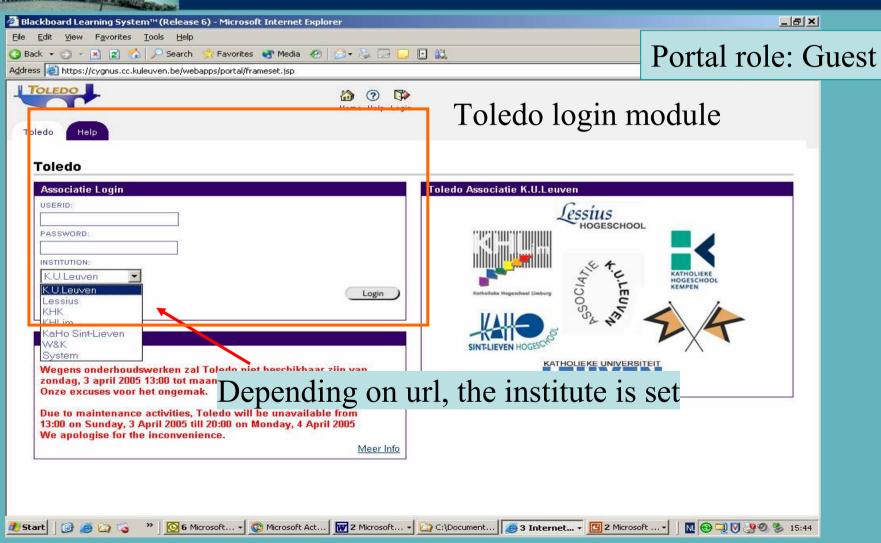

## Portal roles

- Primary role
  - Institute
    - Defines the branding
    - Defines the tab pages
- Secondary role
  - Student / staff / administrator of an institute
  - departments
    - Defines the modules on the tab pages