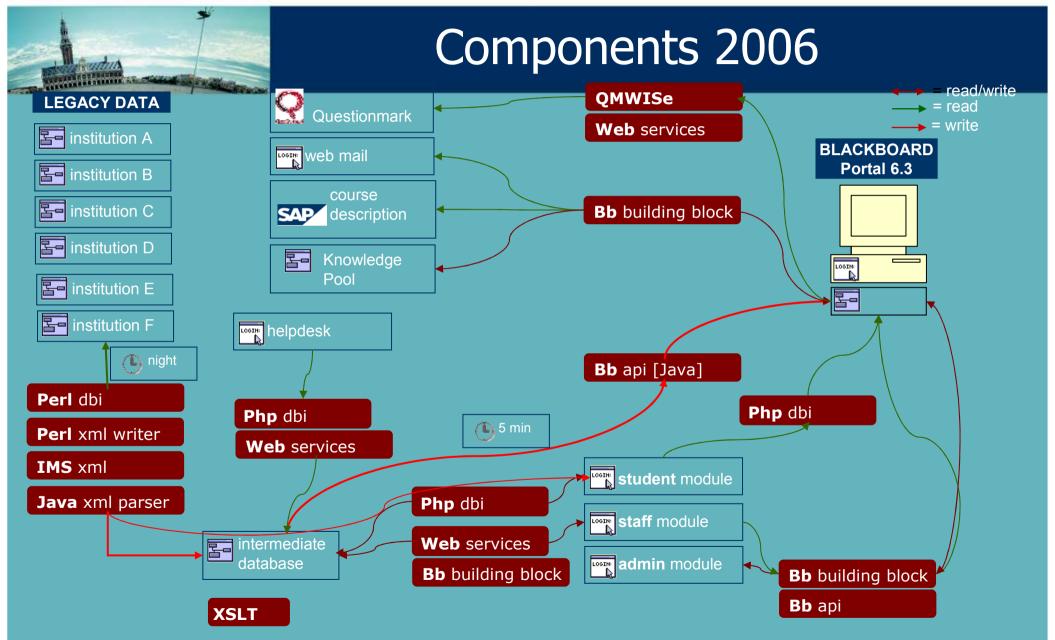

### ICT infrastructure

- Open, modular architecture
- Products
  - Oracle
  - SAP ERP
  - Campus management SAP
  - Blackboard & QuestionMark Perception
  - Ariadne Knowledge Pool
  - Shibbolleth AAI
- Open standards LOM/SCORM, IMS
- interface Java/Perl, IMS-conforme XML

Interface LAY LAY LAY E-Desk Knowledge pool Intranet Portal Public TOLEDO **Campus Management** E-Univer-Librisource E-Learning KU Loket ODLUSET applicationsity Website sitv SFX external University ETD TPAC services LCMS BW - EIS CMC SAS. **Authoring SAP Central** LIBIS-NG environments Administration multimeWorkflow applications supercomputing, Aleph Faculties, Research, Scientific apps. **IMS SCORM** Application databases: Oracle, SQL-Server, MySQL, Access, R/3 **Resource Management** DSPACE Databases DRMS Master data: core databases (Oracle) Platform: PC Lans, Unix/Linux, SP2, Mainframe Platform
Storage management: NAS - SAN **User Authentication & autorisation AAI** Network

## Role of Toledo?

- Educational portal
- Tools for end users
  - Documents, fora, assignments, tests, ...
- Middle layer
  - Open architecture facilitating upper layer
  - Solves problems of user management, course management and curriculum management via the integration with Campus Management
  - Service Level offer
  - Policy on security and privacy

## Global infrastructure

- Different components
- Linked in an personalized educational portal