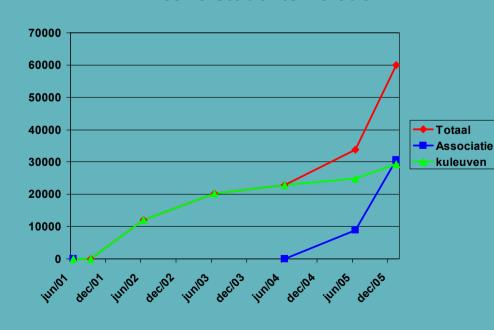

## Challenges

- In support for education
  - Different institutes want to offer bridges to other elearning systems, e.g. QMP, FristClass,...
  - Different educational needs ( e.g. competence bases education versus guided independent learning)
- In system management
  - Different Academic agenda, when do we have time to upgrades?
  - 70000 students, 20000 courses, millions of enrolments