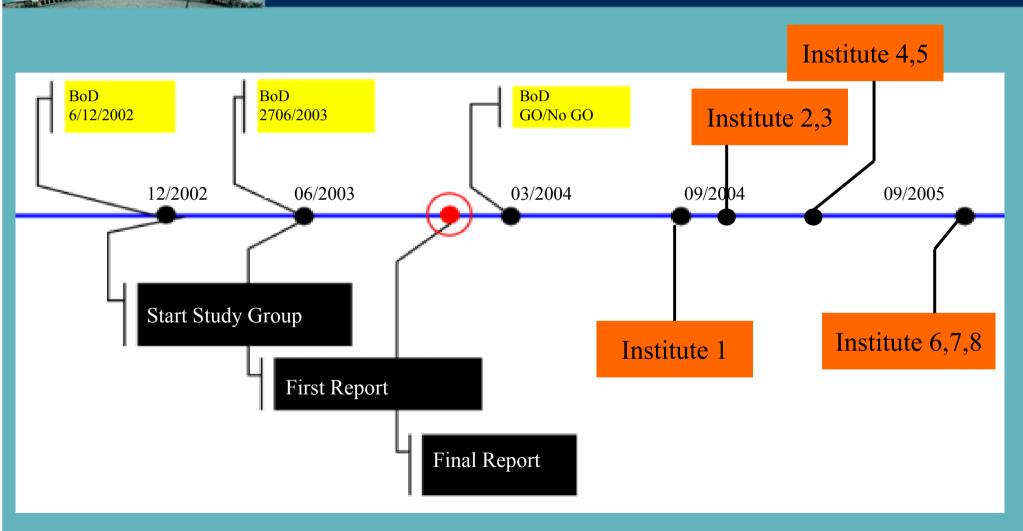

## Association K.U.Leuven

- 70.050 students, in 23 Flemish cities
- 49.336 in institutes for Higher Education
- 20.714 in the university







### Toledo: e-learning at the K.U.Leuven

### Active students Toledo



- Start 2001
- 7 FTE ( 4 LUDIT / 3 DUO)
- Impact
  - On the course
  - On the organization of the faculty
  - On the support of education







# Common Digital Learning Platform







## Challenges

- Support, Association politics,....
- Administration:
  - Coupling Toledo with 12 different administration systems
  - Over the institutes non unique course id's
  - Over the institutes non unique userid's
- Organization:
  - Users must only see courses and users of their institution by default
  - Users want to see institutional information in the Community System
  - Users are student/staff/administrator in their institution





## Challenges

- In support for education
  - Different institutes want to offer bridges to other elearning systems, e.g. QMP, FristClass,...
  - Different educational needs ( e.g. competence bases education versus guided independent learning)
- In system management
  - Different Academic agenda, when do we have time to upgrades?
  - 70000