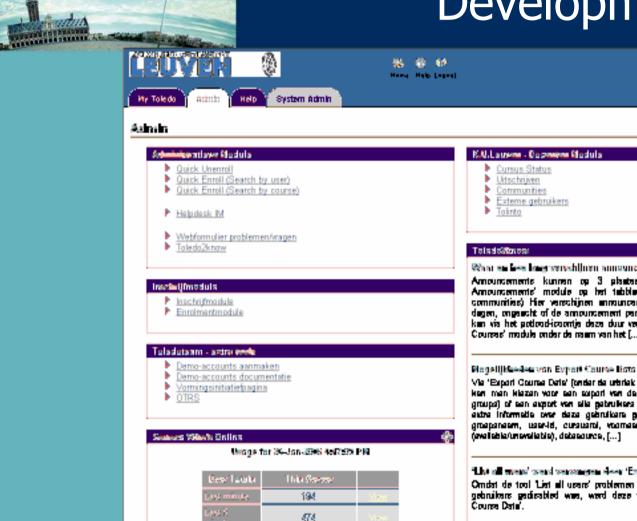

### Local administrators

- Quick enroll with restricted admin rights
- Toledo2know
- Special queue in helpdesk
- Communities
- Meetings
- Requests for change

### Administratieve Module

- Quick Unenroll
- Quick Enroll (Search by user)
- Quick Enroll (Search by course)
- Helpdesk IM
- Webformulier problemen/vragen
- Toledo2know