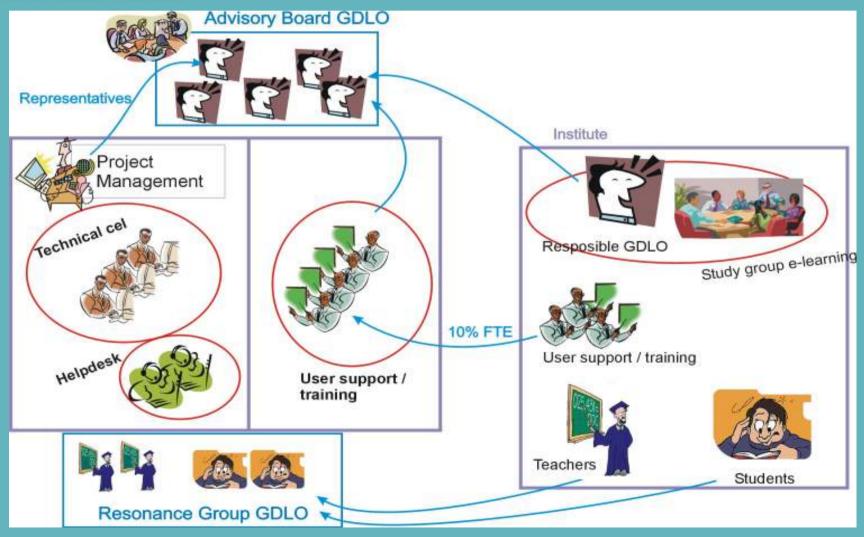

## GDLO support organization

### Local administrators

- Quick enroll with restricted admin rights
- Toledo2know
- Special queue in helpdesk
- Communities
- Meetings
- Requests for change

### Administratieve Module

- Quick Unenroll
- Quick Enroll (Search by user)
- Quick Enroll (Search by course)
- Helpdesk IM
- Webformulier problemen/vragen
- Toledo2know