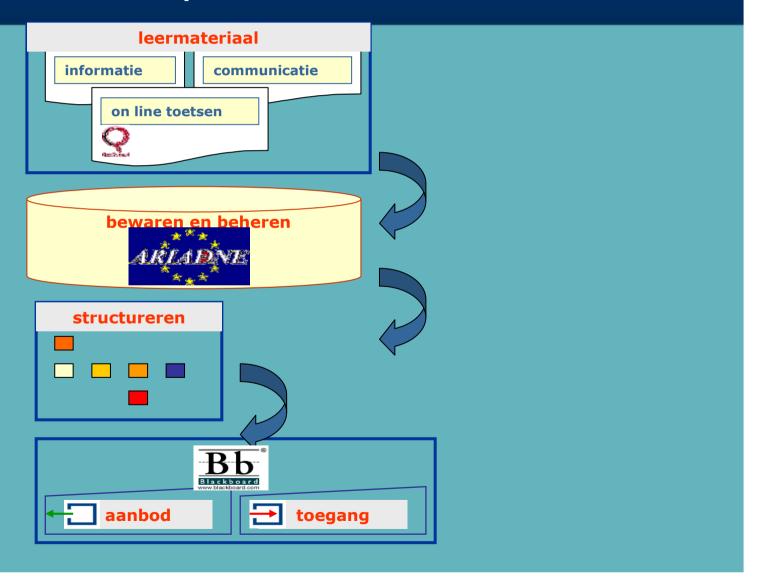

ific apps. **IMS SCORM** Application databases: Oracle, SQL-Server, MySQL, Access, R/3 **Resource Management** DSPACE Databases DRMS Master data: core databases (Oracle) Platform: PC Lans, Unix/Linux, SP2, Mainframe Platform
Storage management: NAS - SAN **User Authentication & autorisation AAI** Network





## Role of Toledo?

- Educational portal
- Tools for end users
  - Documents, fora, assignments, tests, ...
- Middle layer
  - Open architecture facilitating upper layer
  - Solves problems of user management, course management and curriculum management via the integration with Campus Management
  - Service Level offer
  - Policy on security and privacy





## Global infrastructure

- Different components
- Linked in an personalized educational portal





# Components at the start











# The educational portal....







## The Community System

- Information of all users of the system
- Information for all members of an institute
- Information for all students/teachers/administrators of the system
- Information for students/teachers/administrators of certain institutes





## Portal roles

- Primary role
  - Institute
    - Defines the branding
    - Defines the tab pages
- Secondary role
  - Student / staff / administrator of an institute
  - departments
    - Defines the modules on the tab pages









# Tab pages









My Toledo

W&K

Admin Help

#### W&K

Module Admin



#### W&K - Info

#### W&K - departementen die instappen in TOLEDO

- Departement Architectuur campus Sint-Lucas Architectuur Brussel-Gent Website
- Departement Beeldende Kunst campus