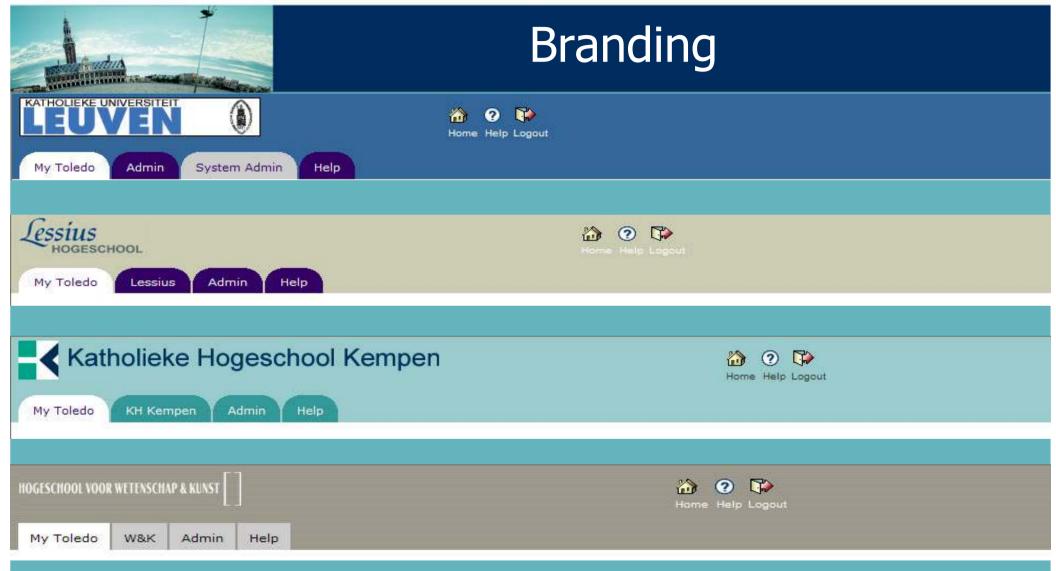

## Portal roles

- Primary role
  - Institute
    - Defines the branding
    - Defines the tab pages
- Secondary role
  - Student / staff / administrator of an institute
  - departments
    - Defines the modules on the tab pages

# Tab pages

My Toledo

W&K

Admin Help

### Portal modules

My Toledo Admin

System Admin

Help

### Portal modules

Katholieke Hogeschool Sint-Lieven

My Toled

KaHo Sint-Lieven

Admin

Help