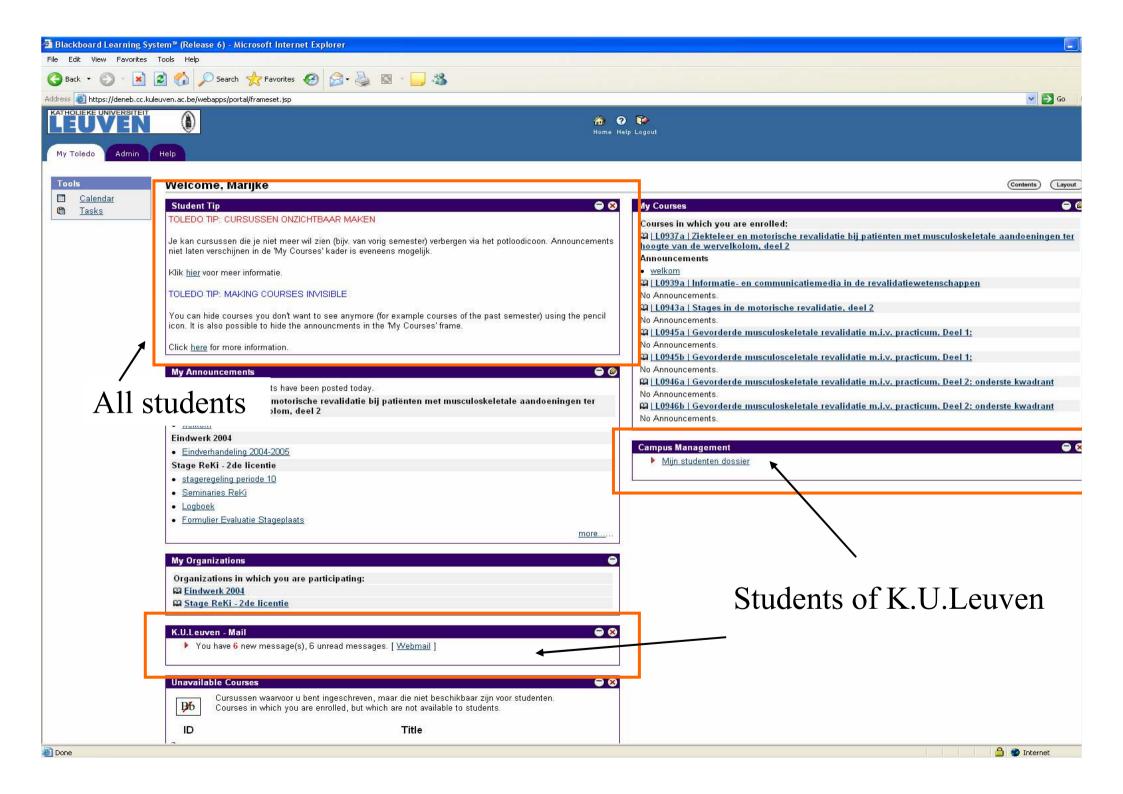

## The Community System

- Information of all users of the system
- Information for all members of an institute
- Information for all students/teachers/administrators of the system
- Information for students/teachers/administrators of certain institutes

## Role of Toledo?

- Educational portal
- Tools for end users
  - Documents, fora, assignments, tests, ...
- Middle layer
  - Open architecture facilitating upper layer
  - Solves problems of user management, course management and curriculum management via the integration with Campus Management
  - Service Level offer
  - Policy on security and privacy